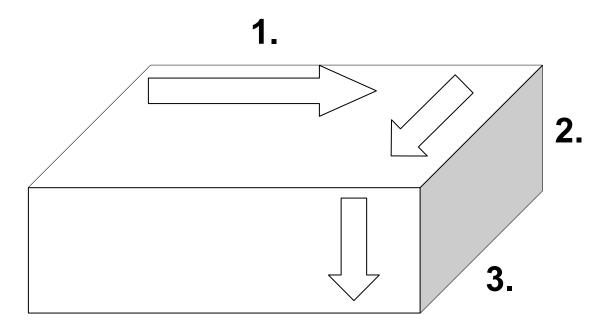

The following specifications are generally suited to all covers that we manufacture. Based on final fabric selection we can advise if there are any special requirements, or detail, that is particular to any individual item.

|           | 1  | 2  | 3  | 4  | 5  | 6  | 7  | 8  |
|-----------|----|----|----|----|----|----|----|----|
| ltem      |    |    |    |    |    |    |    |    |
| 1. Length | cm |
| 2. Width  | cm |
| 3. Depth  | cm |
| Number    |    |    |    |    |    |    |    |    |